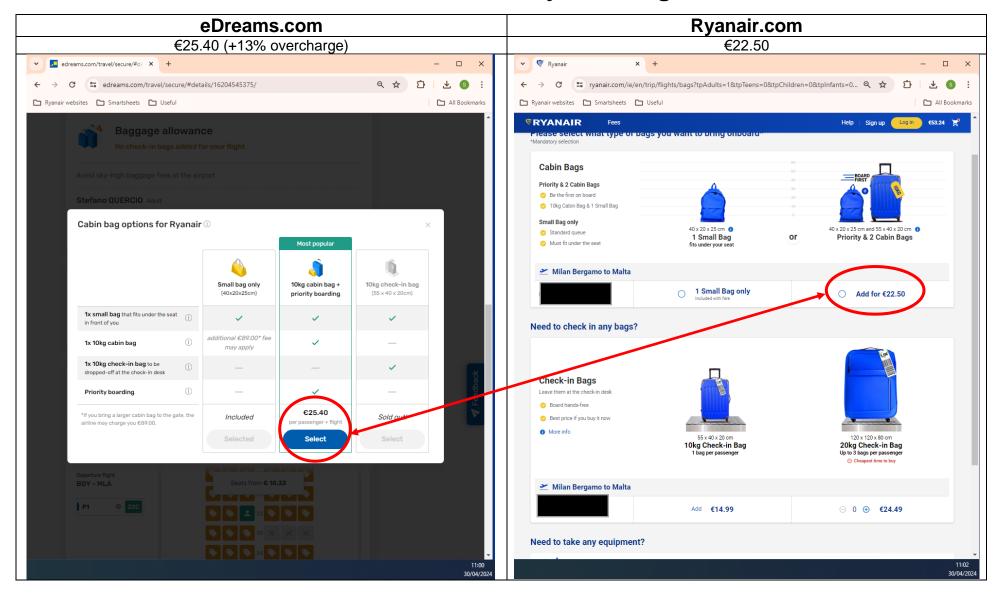

# eDreams Prime Exposed

## Milan Bergamo to Malta – 09 Jun

| PRODUCT/SERVICE | RYANAIR PRICE | EDREAMS PRICE | OVERCHARGE |
|-----------------|---------------|---------------|------------|
| Annual Fee      |               | €64.99        |            |
| Flight          | €45.24        | €52.00        | +15%       |
| Res. Seats      | €8.00         | €10.32        | +29%       |
| Priority        | €22.50        | €25.40        | +13%       |
| 10kg Bag        | €14.99        | €17.58        | +17%       |
| 20kg Bag        | €24.49        | €27.47        | +12%       |
| Total           | €115.22       | €197.76       | +72%       |

# eDreams.com – Priority Boarding