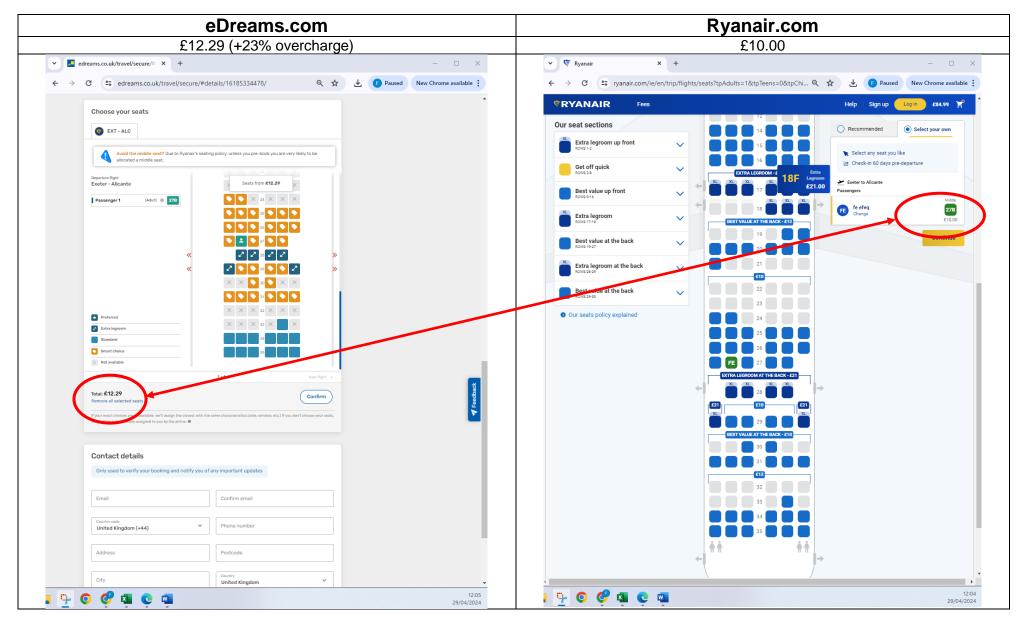

## Exeter to Alicante – 27 Jul

| PRODUCT/SERVICE | RYANAIR PRICE | EDREAMS PRICE | OVERCHARGE |
|-----------------|---------------|---------------|------------|
| Annual fee      |               | £69.99        |            |
| Flight          | £84.99        | £91.00        | +7%        |
| Res. Seats      | £10.00        | £12.29        | +23%       |
| Priority        | £23.00        | £26.03        | +13%       |
| 10kg Bag        | £22.05        | £25.03        | +14%       |
| 20kg Bag        | £48.49        | £52.97        | +9%        |
| Total           | £188.53       | £277.31       | +47%       |

# eDreams.com – Reserved Seats