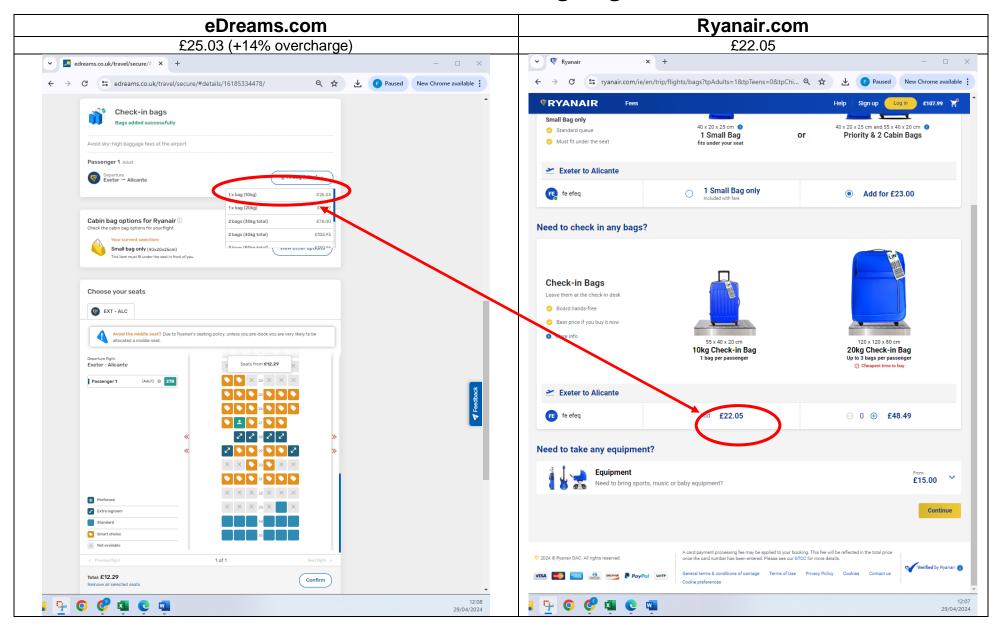

## Exeter to Alicante – 27 Jul

| PRODUCT/SERVICE | RYANAIR PRICE | EDREAMS PRICE | OVERCHARGE |
|-----------------|---------------|---------------|------------|
| Annual fee      |               | £69.99        |            |
| Flight          | £84.99        | £91.00        | +7%        |
| Res. Seats      | £10.00        | £12.29        | +23%       |
| Priority        | £23.00        | £26.03        | +13%       |
| 10kg Bag        | £22.05        | £25.03        | +14%       |
| 20kg Bag        | £48.49        | £52.97        | +9%        |
| Total           | £188.53       | £277.31       | +47%       |

## eDreams.com - 10kg Bag