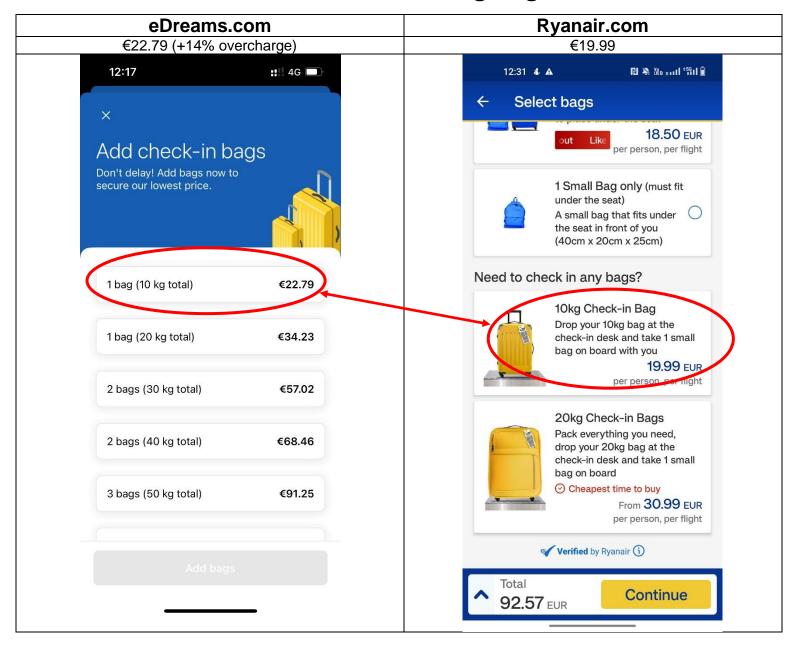

## eDreams.com - 10kg Bag

#### Ryanair.com eDreams.com €34.23 (+11% overcharge) €30.99 RI 🔌 Yes Rull \*5911 12:17 **::** 4G 🗖 12:31 🕹 🔺 Select bags $\leftarrow$ 18.50 EUR out Like Add check-in bags per person, per flight Don't delay! Add bags now to 1 Small Bag only (must fit secure our lowest price. under the seat) A small bag that fits under the seat in front of you (40cm x 20cm x 25cm) Need to check in any bags? 1 bag (10 kg total) €22.79 10kg Check-in Bag Drop your 10kg bag at the 1 bag (20 kg total) €34.23 check-in desk and take 1 small bag on board with you 19.99 EUR per person, per flight €57.02 2 bags (30 kg total) 20kg Check-in Bags Pack everything you need, 2 bags (40 kg total) €68.46 drop your 20kg bag at the check-in desk and take 1 small bag on board O Cheapest time to buy 3 bags (50 kg total) €91.25 From 30.99 EUR per person, per fligh Verified by Ryanair (i) Total Continue 92.57 EUR