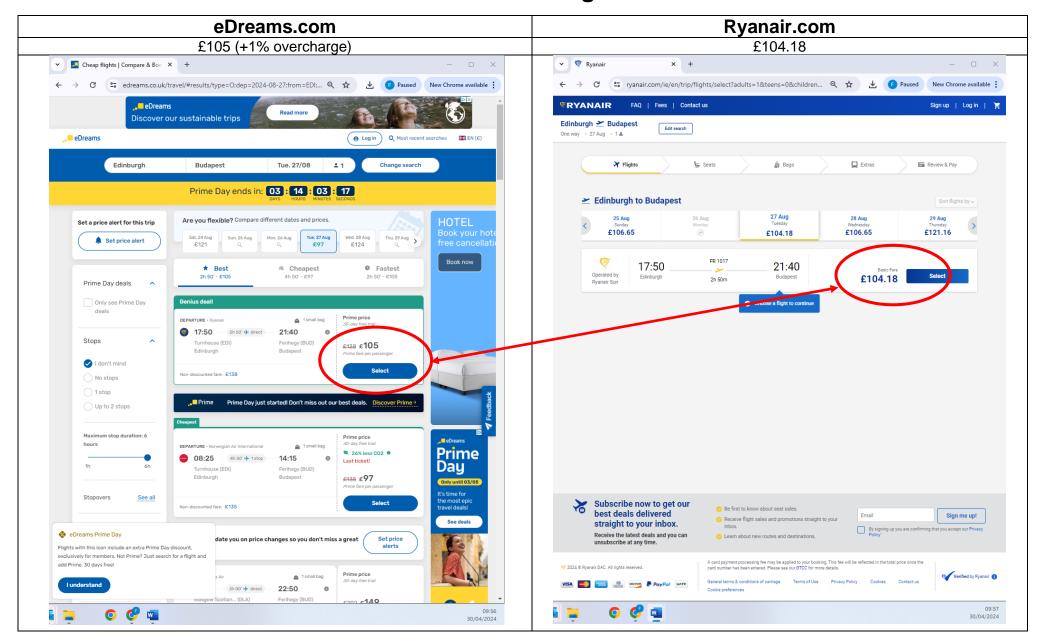

l) €91.25 From 30.99 EUR per person, per fligh Verified by Ryanair (i) Total Continue 92.57 EUR

## eDreams.com - 20kg Bag

# eDreams Prime Exposed

## Edinburgh to Budapest – 27 Aug

| PRODUCT/SERVICE | RYANAIR PRICE | EDREAMS PRICE | OVERCHARGE |
|-----------------|---------------|---------------|------------|
| Annual Fee      |               | £69.99        |            |
| Flight          | £104.18       | £105          | +1%        |
| Res. Seats      | £10           | £12.27        | +23%       |
| Priority        | £34           | £37.59        | +11%       |
| 10kg Bag        | £18.99        | £21.75        | +15%       |
| 20kg Bag        | £32.49        | £36.00        | +11%       |
| Total           | £199.66       | £282.60       | +42%       |

## eDreams.com - Flight Fare





# eDreams.com – Reserved Seats



# eDreams.com – Priority Boarding





## eDreams.com - 10kg Bag





## eDreams.com - 20kg Bag