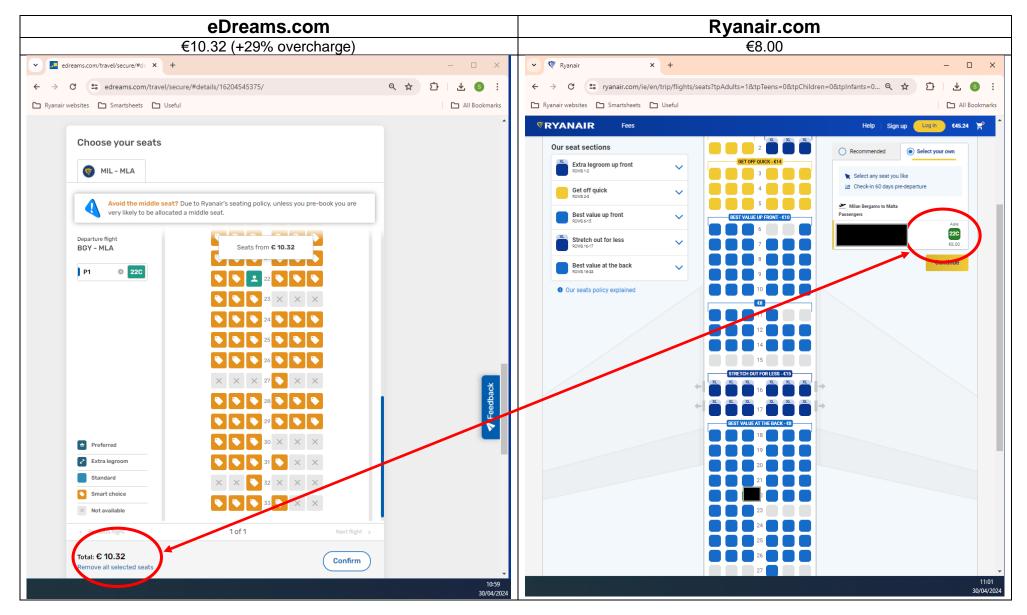

# eDreams Prime Exposed

## Milan Bergamo to Malta – 09 Jun

| PRODUCT/SERVICE | RYANAIR PRICE | EDREAMS PRICE | OVERCHARGE |
|-----------------|---------------|---------------|------------|
| Annual Fee      |               | €64.99        |            |
| Flight          | €45.24        | €52.00        | +15%       |
| Res. Seats      | €8.00         | €10.32        | +29%       |
| Priority        | €22.50        | €25.40        | +13%       |
| 10kg Bag        | €14.99        | €17.58        | +17%       |
| 20kg Bag        | €24.49        | €27.47        | +12%       |
| Total           | €115.22       | €197.76       | +72%       |

## eDreams.com – Reserved Seats