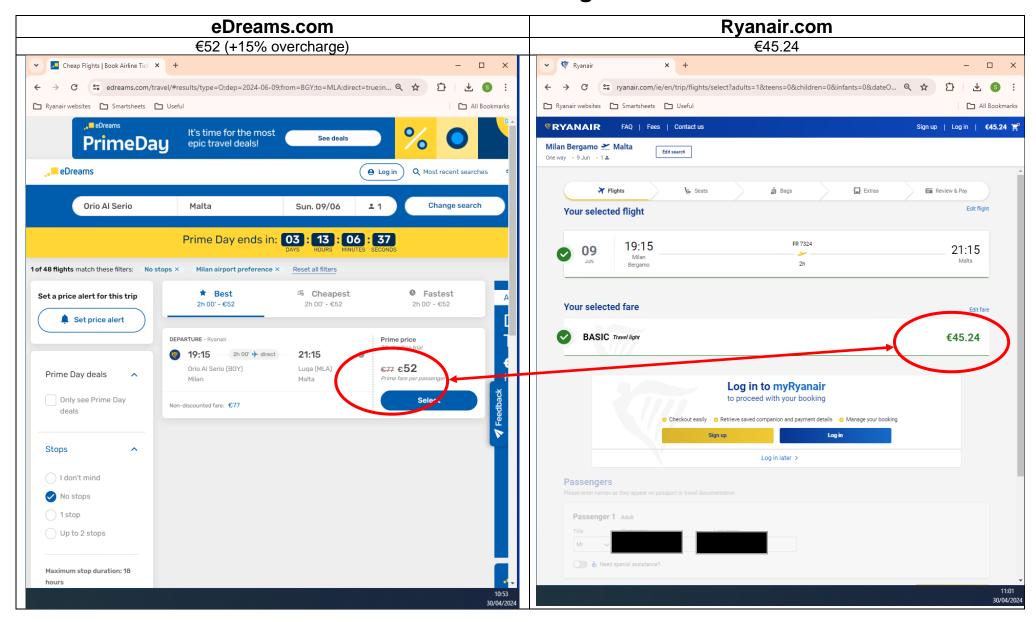

# eDreams Prime Exposed

## Milan Bergamo to Malta – 09 Jun

| PRODUCT/SERVICE | RYANAIR PRICE | EDREAMS PRICE | OVERCHARGE |
|-----------------|---------------|---------------|------------|
| Annual Fee      |               | €64.99        |            |
| Flight          | €45.24        | €52.00        | +15%       |
| Res. Seats      | €8.00         | €10.32        | +29%       |
| Priority        | €22.50        | €25.40        | +13%       |
| 10kg Bag        | €14.99        | €17.58        | +17%       |
| 20kg Bag        | €24.49        | €27.47        | +12%       |
| Total           | €115.22       | €197.76       | +72%       |

## eDreams.com - Flight Fare