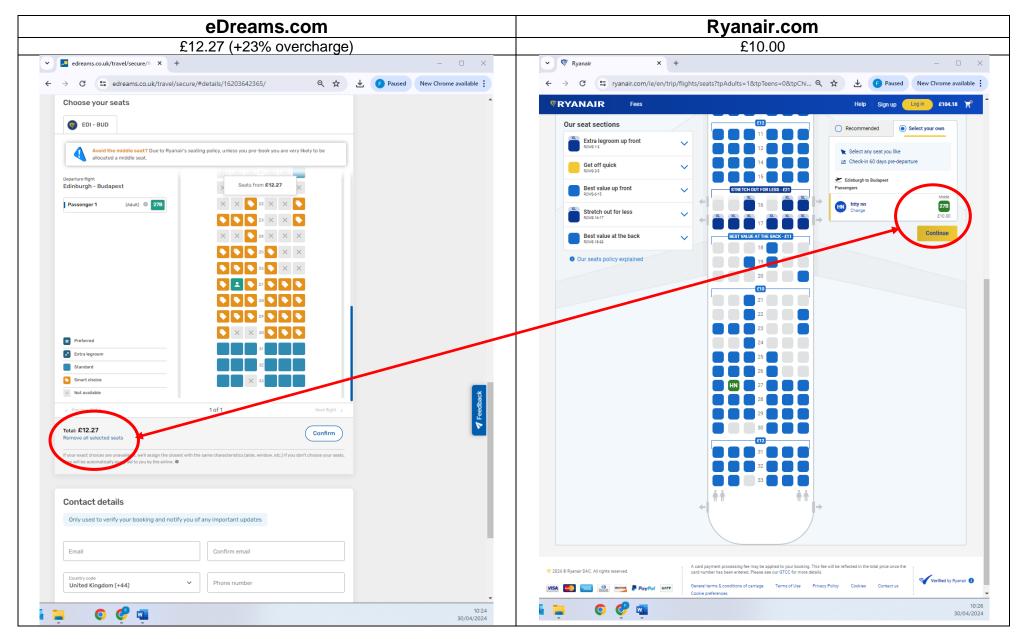

per fligh Verified by Ryanair (i) Total Continue 92.57 EUR

## eDreams.com - 20kg Bag

# eDreams Prime Exposed

## Edinburgh to Budapest – 27 Aug

| PRODUCT/SERVICE | RYANAIR PRICE | EDREAMS PRICE | OVERCHARGE |
|-----------------|---------------|---------------|------------|
| Annual Fee      |               | £69.99        |            |
| Flight          | £104.18       | £105          | +1%        |
| Res. Seats      | £10           | £12.27        | +23%       |
| Priority        | £34           | £37.59        | +11%       |
| 10kg Bag        | £18.99        | £21.75        | +15%       |
| 20kg Bag        | £32.49        | £36.00        | +11%       |
| Total           | £199.66       | £282.60       | +42%       |

## eDreams.com - Flight Fare





# eDreams.com – Reserved Seats



# eDreams.com – Priority Boarding





## eDreams.com - 10kg Bag





## eDreams.com - 20kg Bag