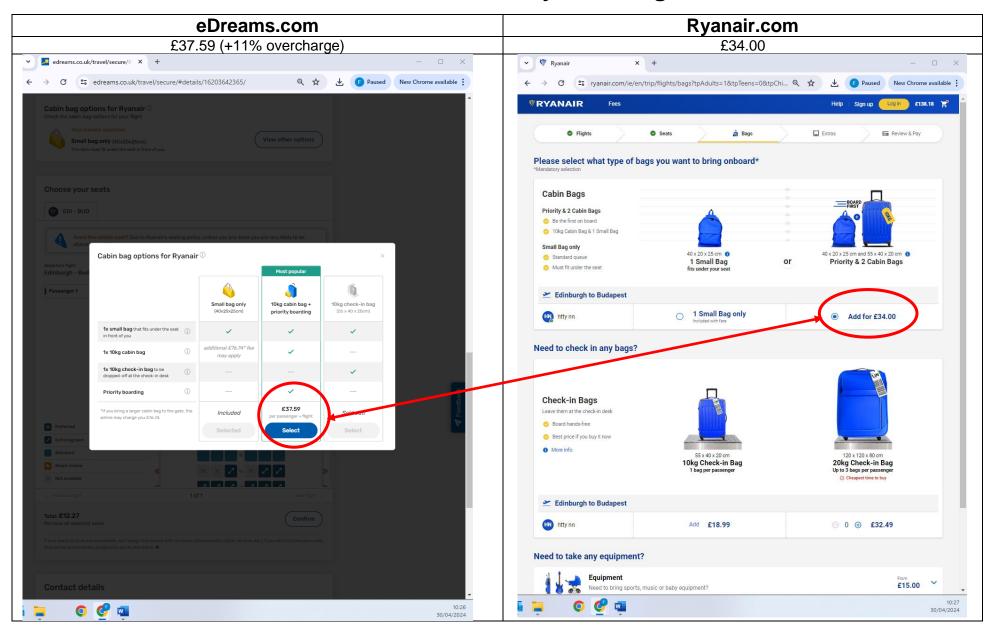

# eDreams.com – Priority Boarding

## eDreams.com - 10kg Bag

## eDreams.com - 20kg Bag