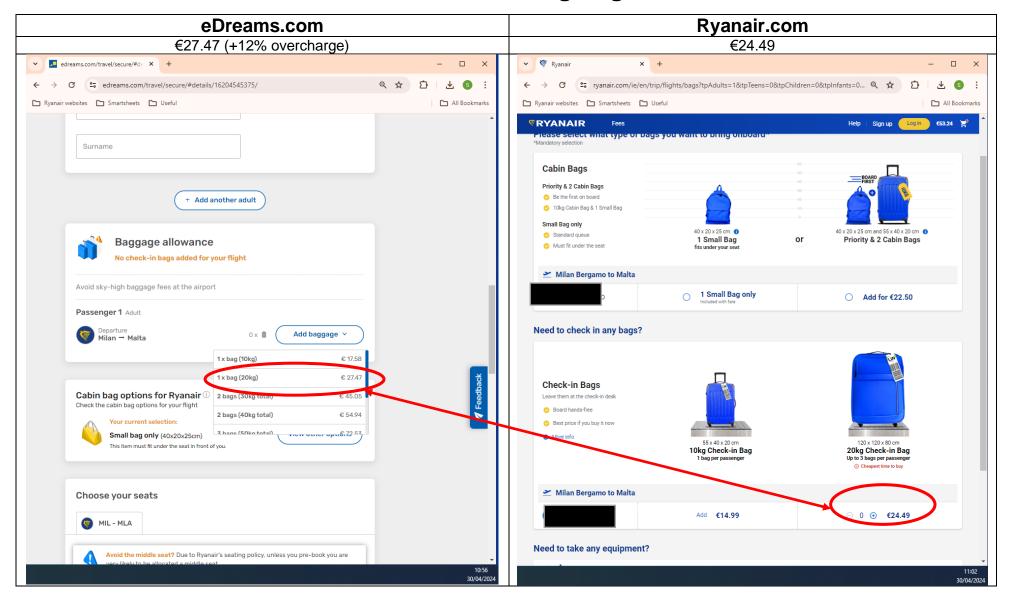

## Milan Bergamo to Malta – 09 Jun

| PRODUCT/SERVICE | RYANAIR PRICE | EDREAMS PRICE | OVERCHARGE |
|-----------------|---------------|---------------|------------|
| Annual Fee      |               | €64.99        |            |
| Flight          | €45.24        | €52.00        | +15%       |
| Res. Seats      | €8.00         | €10.32        | +29%       |
| Priority        | €22.50        | €25.40        | +13%       |
| 10kg Bag        | €14.99        | €17.58        | +17%       |
| 20kg Bag        | €24.49        | €27.47        | +12%       |
| Total           | €115.22       | €197.76       | +72%       |

## eDreams.com - 20kg Bag