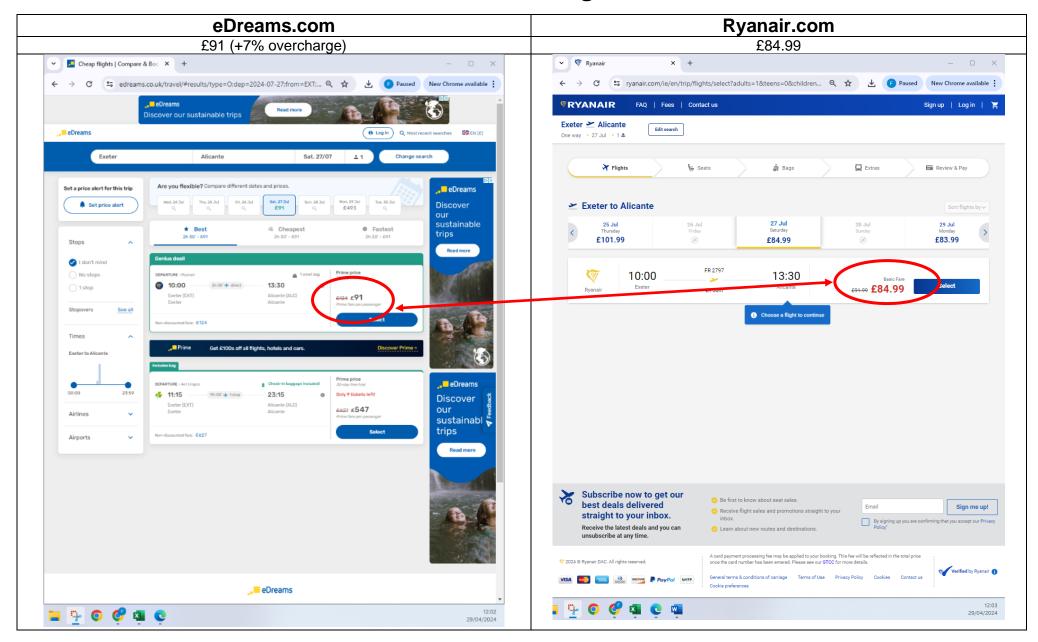

## Exeter to Alicante – 27 Jul

| PRODUCT/SERVICE | RYANAIR PRICE | EDREAMS PRICE | OVERCHARGE |
|-----------------|---------------|---------------|------------|
| Annual fee      |               | £69.99        |            |
| Flight          | £84.99        | £91.00        | +7%        |
| Res. Seats      | £10.00        | £12.29        | +23%       |
| Priority        | £23.00        | £26.03        | +13%       |
| 10kg Bag        | £22.05        | £25.03        | +14%       |
| 20kg Bag        | £48.49        | £52.97        | +9%        |
| Total           | £188.53       | £277.31       | +47%       |

## eDreams.com - Flight Fare