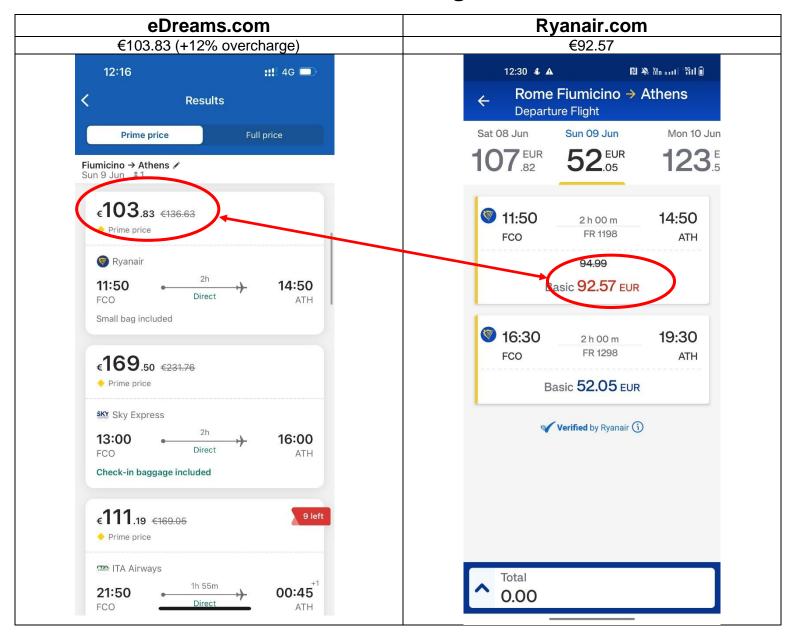

# eDreams Prime Exposed

## Rome Fiumicino to Athens – 9 Jun

| PRODUCT/SERVICE | RYANAIR PRICE | EDREAMS PRICE | OVERCHARGE |
|-----------------|---------------|---------------|------------|
| Annual Fee      |               | €64.99        |            |
| Flight          | €92.57        | €103.83       | +12%       |
| Res. Seats      | €8.00         | €10.32        | +29%       |
| Priority        | €18.50        | €21.24        | +15%       |
| 10kg Bag        | €19.99        | €22.79        | +14%       |
| 20kg Bag        | €30.99        | €34.23        | +11%       |
| Total           | €170.05       | €257.40       | +51%       |

# eDreams.com - Flight Fare