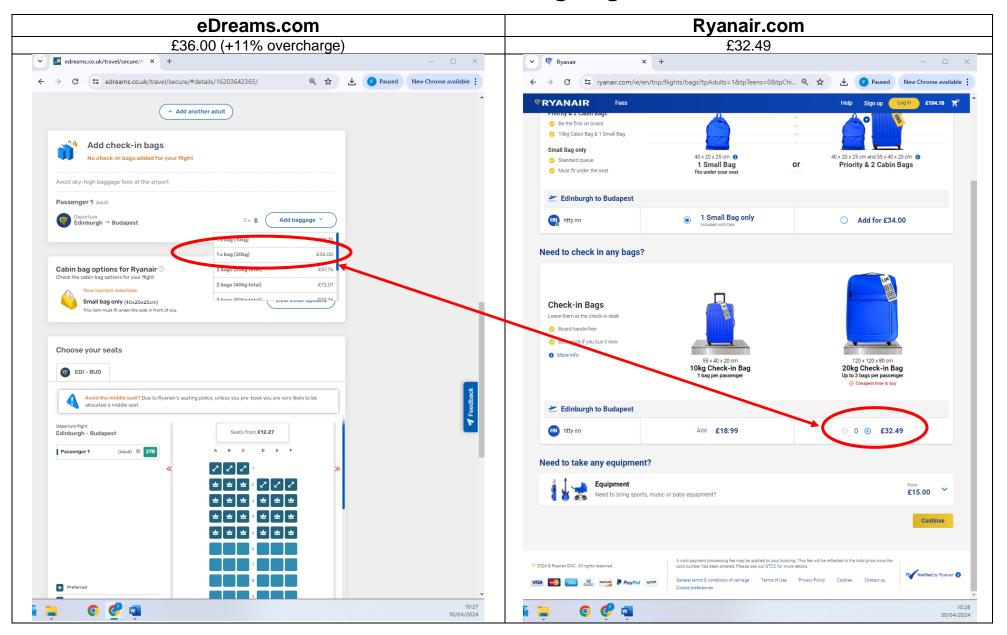

## Edinburgh to Budapest – 27 Aug

| PRODUCT/SERVICE | RYANAIR PRICE | EDREAMS PRICE | OVERCHARGE |
|-----------------|---------------|---------------|------------|
| Annual Fee      |               | £69.99        |            |
| Flight          | £104.18       | £105          | +1%        |
| Res. Seats      | £10           | £12.27        | +23%       |
| Priority        | £34           | £37.59        | +11%       |
| 10kg Bag        | £18.99        | £21.75        | +15%       |
| 20kg Bag        | £32.49        | £36.00        | +11%       |
| Total           | £199.66       | £282.60       | +42%       |

## eDreams.com - 20kg Bag