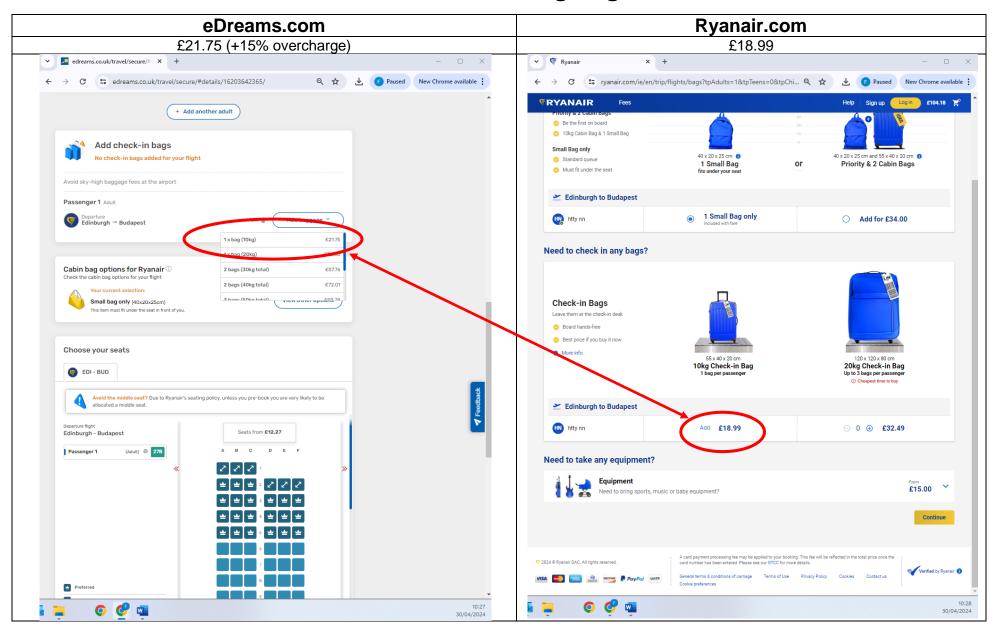

## Edinburgh to Budapest – 27 Aug

| PRODUCT/SERVICE | RYANAIR PRICE | EDREAMS PRICE | OVERCHARGE |
|-----------------|---------------|---------------|------------|
| Annual Fee      |               | £69.99        |            |
| Flight          | £104.18       | £105          | +1%        |
| Res. Seats      | £10           | £12.27        | +23%       |
| Priority        | £34           | £37.59        | +11%       |
| 10kg Bag        | £18.99        | £21.75        | +15%       |
| 20kg Bag        | £32.49        | £36.00        | +11%       |
| Total           | £199.66       | £282.60       | +42%       |

## eDreams.com - 10kg Bag