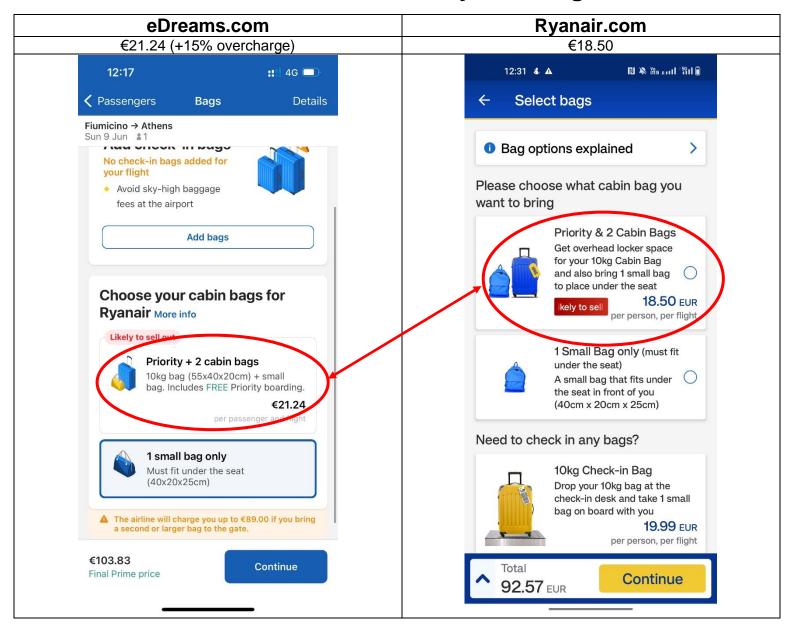

# eDreams Prime Exposed

## Rome Fiumicino to Athens – 9 Jun

| PRODUCT/SERVICE | RYANAIR PRICE | EDREAMS PRICE | OVERCHARGE |
|-----------------|---------------|---------------|------------|
| Annual Fee      |               | €64.99        |            |
| Flight          | €92.57        | €103.83       | +12%       |
| Res. Seats      | €8.00         | €10.32        | +29%       |
| Priority        | €18.50        | €21.24        | +15%       |
| 10kg Bag        | €19.99        | €22.79        | +14%       |
| 20kg Bag        | €30.99        | €34.23        | +11%       |
| Total           | €170.05       | €257.40       | +51%       |

## eDreams.com – Priority Boarding