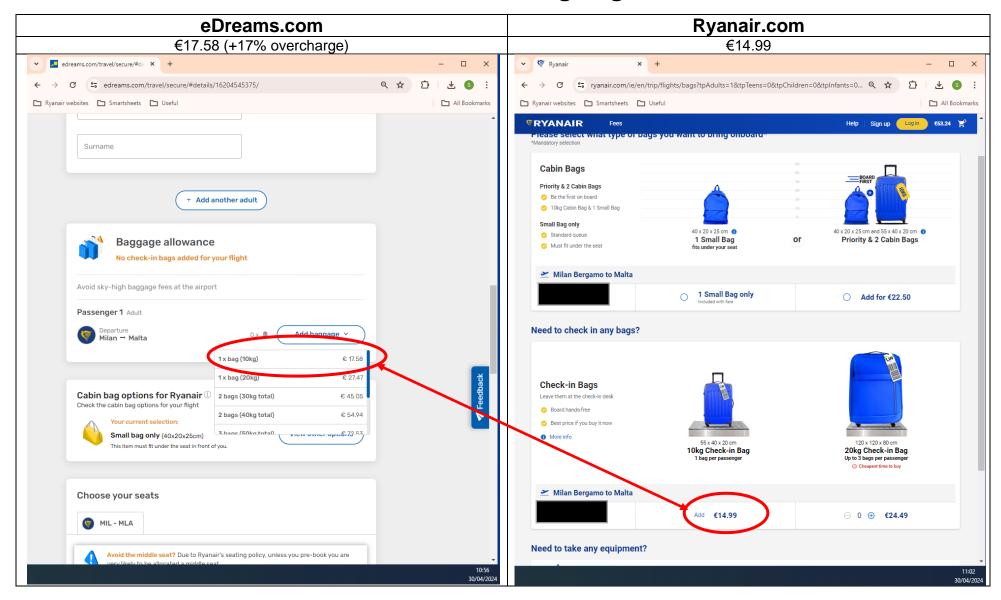

# eDreams Prime Exposed

## Milan Bergamo to Malta – 09 Jun

| PRODUCT/SERVICE | RYANAIR PRICE | EDREAMS PRICE | OVERCHARGE |
|-----------------|---------------|---------------|------------|
| Annual Fee      |               | €64.99        |            |
| Flight          | €45.24        | €52.00        | +15%       |
| Res. Seats      | €8.00         | €10.32        | +29%       |
| Priority        | €22.50        | €25.40        | +13%       |
| 10kg Bag        | €14.99        | €17.58        | +17%       |
| 20kg Bag        | €24.49        | €27.47        | +12%       |
| Total           | €115.22       | €197.76       | +72%       |

## eDreams.com - 10kg Bag