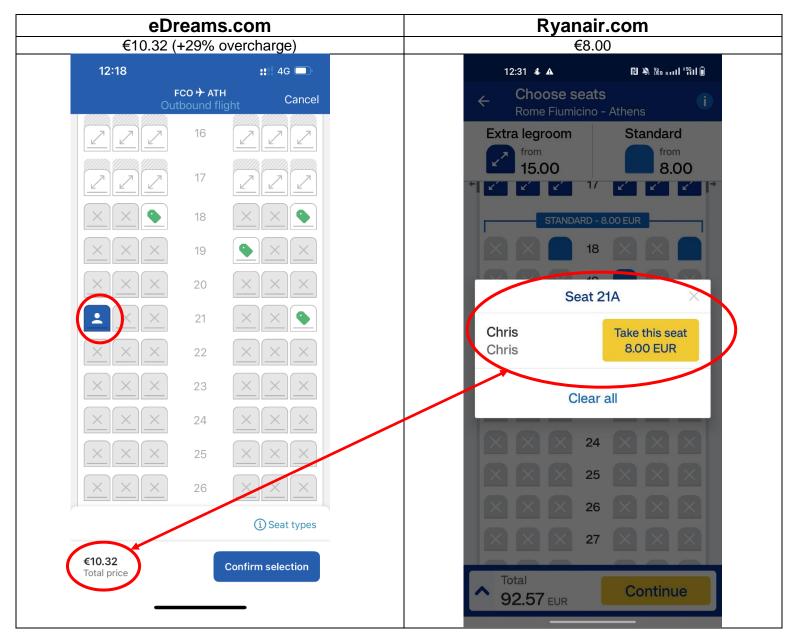

# eDreams Prime Exposed

## Rome Fiumicino to Athens – 9 Jun

| PRODUCT/SERVICE | RYANAIR PRICE | EDREAMS PRICE | OVERCHARGE |
|-----------------|---------------|---------------|------------|
| Annual Fee      |               | €64.99        |            |
| Flight          | €92.57        | €103.83       | +12%       |
| Res. Seats      | €8.00         | €10.32        | +29%       |
| Priority        | €18.50        | €21.24        | +15%       |
| 10kg Bag        | €19.99        | €22.79        | +14%       |
| 20kg Bag        | €30.99        | €34.23        | +11%       |
| Total           | €170.05       | €257.40       | +51%       |

# eDreams.com – Reserved Seats