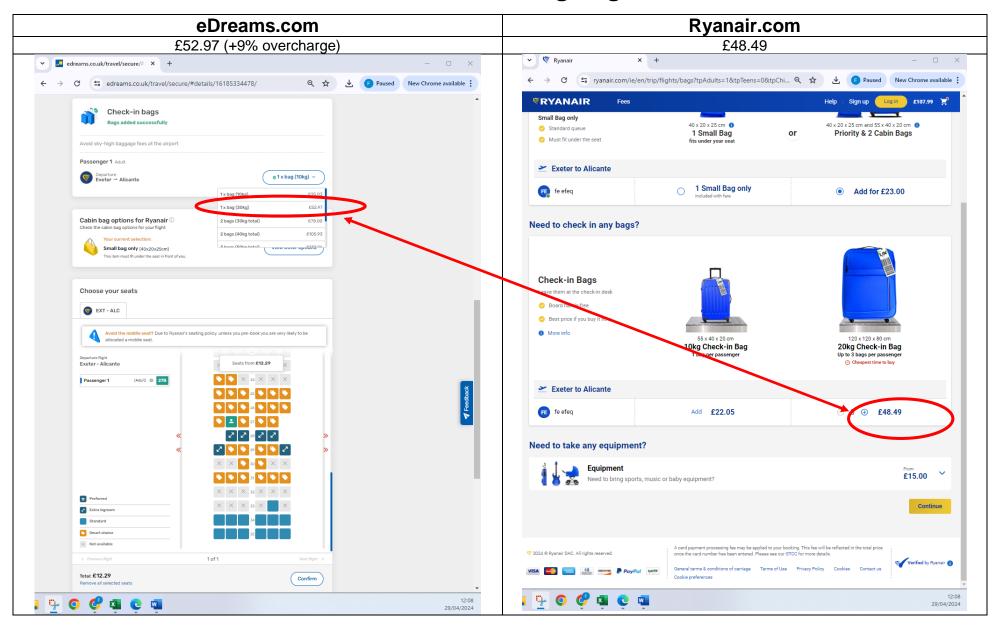

# eDreams Prime Exposed

## Exeter to Alicante – 27 Jul

| PRODUCT/SERVICE | RYANAIR PRICE | EDREAMS PRICE | OVERCHARGE |
|-----------------|---------------|---------------|------------|
| Annual fee      |               | £69.99        |            |
| Flight          | £84.99        | £91.00        | +7%        |
| Res. Seats      | £10.00        | £12.29        | +23%       |
| Priority        | £23.00        | £26.03        | +13%       |
| 10kg Bag        | £22.05        | £25.03        | +14%       |
| 20kg Bag        | £48.49        | £52.97        | +9%        |
| Total           | £188.53       | £277.31       | +47%       |

## eDreams.com - 20kg Bag