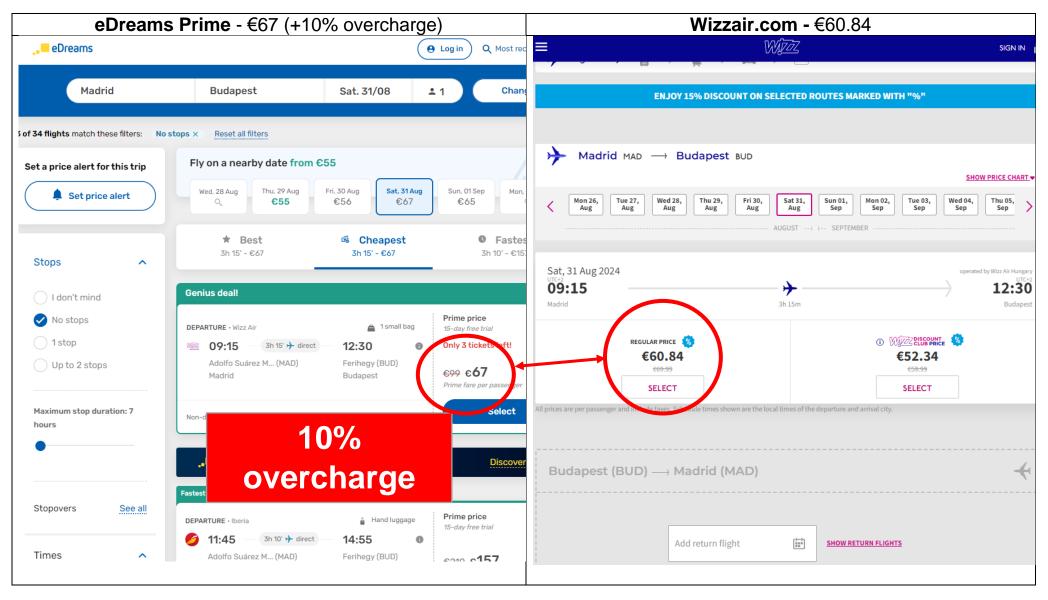

| EDREAMS PRIME OVERCHARGES WIZZAIR                                                 |     |        |      |  |  |  |
|-----------------------------------------------------------------------------------|-----|--------|------|--|--|--|
| FLIGHT         EDREAMS PRIME PRICE         AIRLINE PRICE         PRIME OVERCHARGE |     |        |      |  |  |  |
| MXP - BVA                                                                         | €38 | €31.99 | +19% |  |  |  |
| MAD - BUD                                                                         | €67 | €60.84 | +10% |  |  |  |
| SPU - FCO                                                                         | €43 | €39.99 | +8%  |  |  |  |